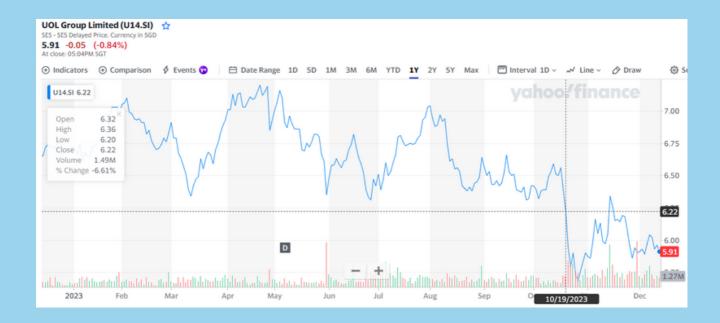

From the 11th month review: "UOL suddenly dropped to below S\$6 around 19 oct to 26 oct, without any negative news."

UOL: trading range \$6.06 to \$6.28 from mid December to 10 January 2024 ===> positive return from 10th month.