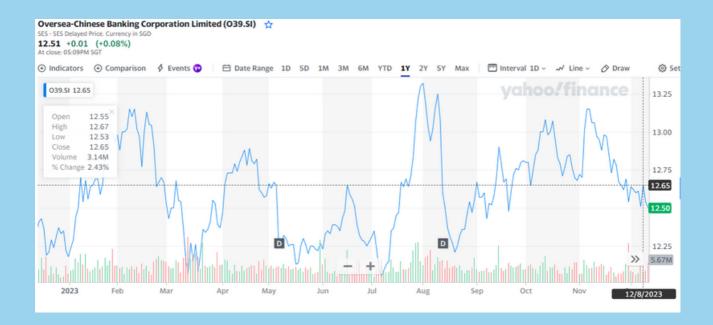

OCBC: trading range \$12.50 to \$12.90 from mid December to 10 January 2024 ===> positive return from 10th month.

I am glad that the above 2 cases proved the ID's concepts again, invest in periods with good energy and formation. Hope everyone understand the sharing, and understand that your stocks can still move up in periods with challenging energy IF/WHEN you bought them during the good energy periods. Challenging periods is reminding you to be careful when you want the enter the market in these periods.