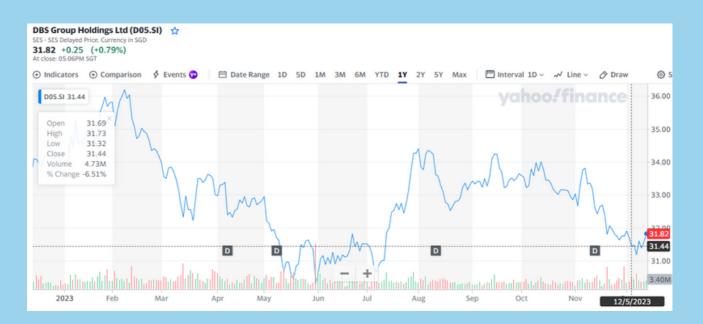

DBS: trading range \$31.50 to \$33.20 from mid December to 10 January 2024 ===> good positive return from 10th month.

IMPORTANT: I am not suggesting anyone to buy or sell the stocks I mentioned in this review. I am purely sharing ID concepts, and Ziweidoushu investment education.